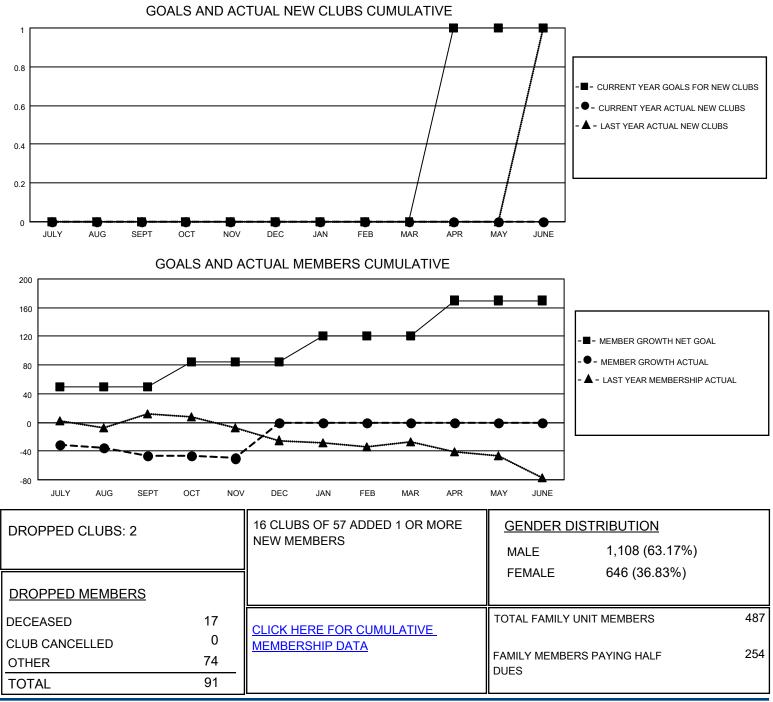

## LOCATION MARYLAND

District 22 W

Results as of: 11/30/2020

| Clubs                 |               |           |               | Members               |                        |                         |                                                    |
|-----------------------|---------------|-----------|---------------|-----------------------|------------------------|-------------------------|----------------------------------------------------|
| RESULTS FOR 2020-2021 |               |           |               | RESULTS FOR 2020-2021 |                        |                         |                                                    |
| QUARTER               | NEW CLUB GOAL | NEW CLUBS | DROPPED CLUBS | QUARTER               | BER GROWTH NET<br>GOAL | MEMBER GROWTH<br>ACTUAL | DROPPED<br>MEMBERS ACTUAL<br>(including transfers) |
| JULY/AUG/SEPT         | 0             | 0         | 1             | JULY/AUG/SEPT         | 50                     | 21                      | 64                                                 |
| OCT/NOV/DEC           | 0             | 0         | 1             | OCT/NOV/DEC           | 35                     | 25                      | 27                                                 |
| JAN/FEB/MAR           | 0             | 0         | 0             | JAN/FEB/MAR           | 35                     | 0                       | 0                                                  |
| APR/MAY/JUNE          | 1             | 0         | 0             | APR/MAY/JUNE          | 50                     | 0                       | 0                                                  |